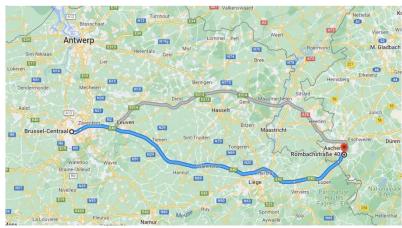

## **Directions from Brussels**

Take N23
Continue onto E40
Stay on E40/A44 -> Aachen
Take Exit 3 -> Aachen-Brand
Turn right onto Trierer Str.
Turn right onto Heusstraße
Turn left onto Rombachstraße
The HQ building is on your left