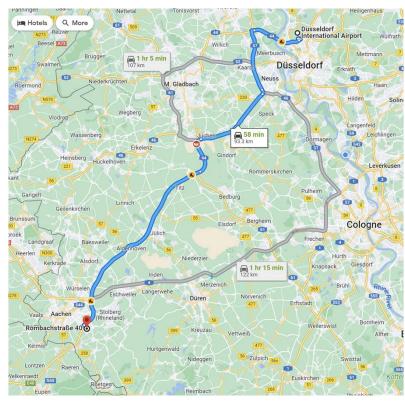

## **Directions from Dusseldorf**

Take A44
Change to A 57-> Neuss, Köln
Change to A46 -> Aachen
Stay on A44 -> Aachen
Take Exit 3 -> Aachen-Brand
Turn right onto Trierer Str.
Turn right onto Heusstraße
Turn left onto Rombachstraße
The HQ building is on your left